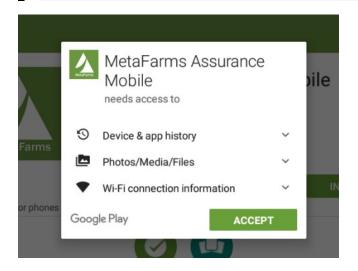

Once you click on Install, you will get a pop up.

Click on Accept

Note: You can skip payment information because this Application is free.