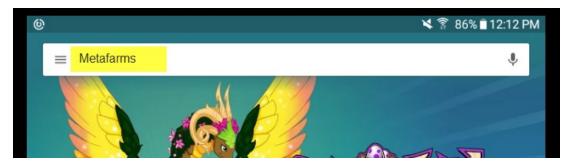

## To access the download:

Open the Google Play Store

Type in search box at the top of the screen Metafarms

Once the search is complete, it will bring up the app to download. Click where it says free.

1 | Page Updated: 4/28/2016