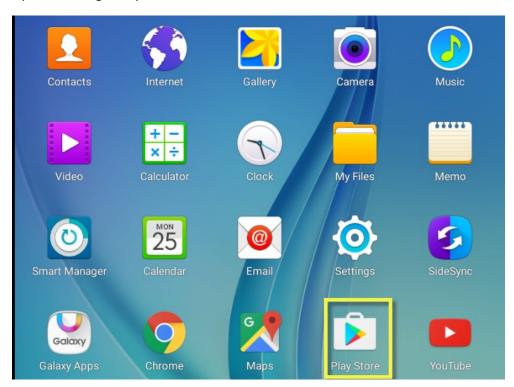

## To access the download:

Open the Google Play Store

Type in search box at the top of the screen Metafarms

Once the search is complete, it will bring up the app to download. Click where it says free.

1 | Page Updated: 4/28/2016