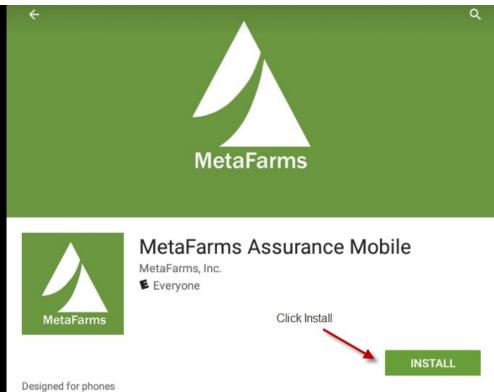

Once you click on Install, you will get a pop up.

Click on Accept

Note: You can skip payment information because this Application is free.