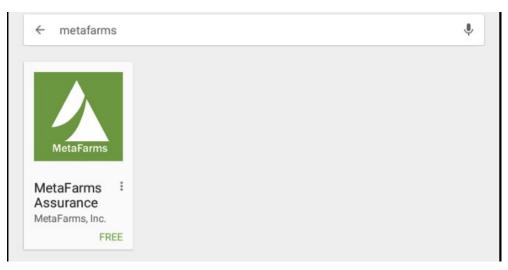

## To access the download:

Open the Google Play Store

Type in search box at the top of the screen Metafarms

Once the search is complete, it will bring up the app to download. Click where it says free.

1 | Page Updated: 4/28/2016